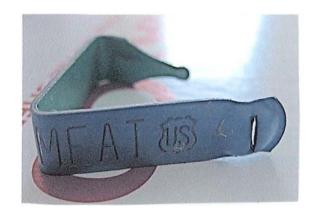

## **ATTENTION SHEEP AND GOAT BUYERS!**

Sheep or goats with blue metal or plastic official tags (with US shield) that are stamped "MEAT" or "SLAUGHTER ONLY" on one side of the tag, like these pictured below:

CANNOT be used for breeding or exhibition (fairs, shows, petting zoos, etc.), but CAN go back to a farm to be fed out for slaughter or CAN move directly to slaughter. (9 Code of Federal Regulations Part 79.2 & 79.3).