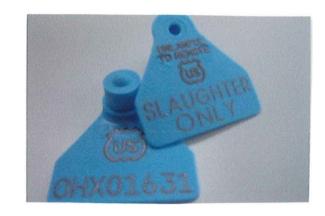

## **ATTENTION SHEEP AND GOAT BUYERS!**

Sheep or goats with blue metal or plastic official tags (with US shield) that are stamped "MEAT" or "SLAUGHTER ONLY" on one side of the tag, like these pictured below:

CANNOT be used for breeding or exhibition (fairs, shows, petting zoos, etc.), but CAN go back to a farm to be fed out for slaughter or CAN move directly to slaughter. (9 Code of Federal Regulations Part 79.2 & 79.3).