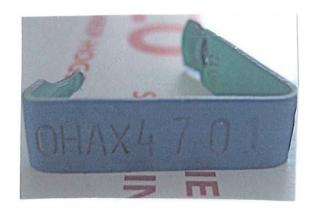

## **ATTENTION SHEEP AND GOAT BUYERS!**

Sheep or goats with blue metal or plastic official tags (with US shield) that are stamped "MEAT" or "SLAUGHTER ONLY" on one side of the tag, like these pictured below:

CANNOT be used for breeding or exhibition (fairs, shows, petting zoos, etc.), but CAN go back to a farm to be fed out for slaughter or CAN move directly to slaughter. (9 Code of Federal Regulations Part 79.2 & 79.3).